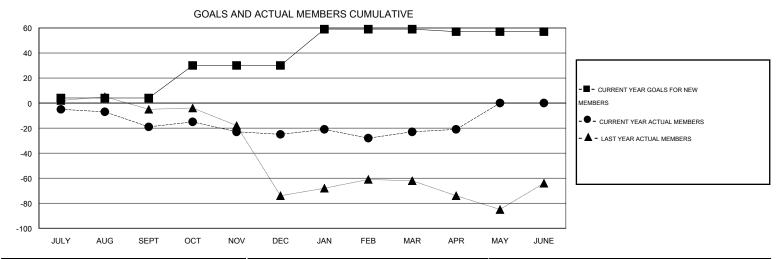

## MONTHLY MEMBERSHIP PROGRESS REPORT

District 13 E

OCT/NOV/DEC

JAN/FEB/MAR

APR/MAY/JUNE

Results as of: 4/30/2015

GMT CA 1

NET

GAIN/LOSS

-19

-6

2

2

OCT/NOV/DEC

JAN/FEB/MAR

1.6

1.2

0.8

0.4

0

JULY

APR/MAY/JUNE

JERRY SMITH **LOCATION OHIO** Clubs Members RESULTS FOR 2014-2015 RESULTS FOR 2014-2015 NEW CLUB NEW CLUBS DROPPED NET NEW MEMBER CHARTER AND DROPPED QUARTER QUARTER GOAL CLUBS GAIN/LOSS GOAL NEW MEMBERS MEMBERS ADDED 0 0 0 0 4 33 52 JULY/AUG/SEPT JULY/AUG/SEPT

0

0

0

0

0

0

0

SEPT

AUG

OCT

NOV

0

0

0

DEC

JAN

FEB

MAR

## GOALS AND ACTUAL NEW CLUBS CUMULATIVE - CURRENT YEAR GOALS FOR NEW CLUBS CURRENT YEAR ACTUAL NEW CLUBS - LAST YEAR ACTUAL NEW CLUBS

APR

26

29

-2

JUNE

MAY

21

30

8

27

28

6

| DROPPED CLUBS: 0 |         | 22 CLUBS OF 39 ADDED 1 OR MORE<br>NEW MEMBERS | GENDER DISTRIBUTION  MALE 925 (82.00%) |              |     |
|------------------|---------|-----------------------------------------------|----------------------------------------|--------------|-----|
| DROPPED MEMBERS  |         |                                               | FEMALE                                 | 203 (18.00%) |     |
| DECEASED         | 13<br>0 | CLICK HERE FOR HEALTH ASSESSMENT DATA         | FAMILY UNIT MEMBERS                    |              | 124 |
| OTHER            | 100     |                                               | HEAD OF HOUSEHOLD                      |              | 61  |
| TOTAL            | 113     |                                               | NON-HEAD OF HOUSEHOL                   | D            | 63  |